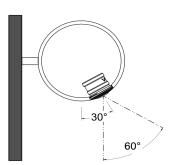

## For Round Handrails:

- Asymmetric
- Double-Sided Beam
- One-Sided Beam

# ROUND HANDRAIL SQUARE HANDRAIL

One-Sided Beam

Asymmetric Beam

Double-Sided Beam

One-Sided Beam
Perimeter or wall mounted railing

Double-Sided Beam Interior pathway railing

Double-Sided Beam

Asymmetric Beam
Perimeter or wall mounted railing