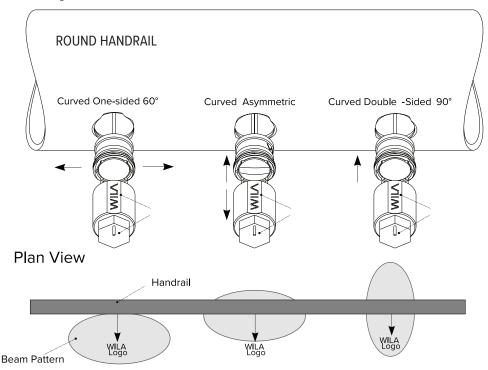

## For Round Handrails:

- Asymmetric
- Double-Sided Beam
- One-Sided Beam

# ROUND HANDRAIL SQUARE HANDRAIL

One-Sided Beam

Asymmetric Beam

Double-Sided Beam

One-Sided Beam
Perimeter or wall mounted railing

Double-Sided Beam Interior pathway railing

Double-Sided Beam

Asymmetric Beam
Perimeter or wall mounted railing

## ALIGNMENT ORIENTATION

Align WILA logo / indicator at right angles to handrail in the desired location of illumination. Modules have curved faces for round handrails and flat faces for square or rectangular handrails.