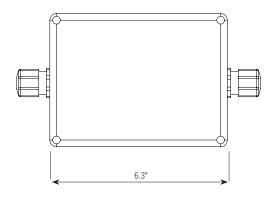

d Beam                                |  |
|                                |                              |                     | OSB* One-Sided Beam ("for round handrail applications only) |  |

# REMOTE POWER SUPPLY WITH ENCLOSURE

### RMTPS-UNV-20-500-DIM

Remote Power Supply With Enclosure, Universal 120/277v Input, 20 Watts, 500mA Drive Current, 0-10v Dimming; Powers 1 to 12 PUCK XT LED Modules

### RMTPS-UNV-25-500-DIM

Remote Power Supply With Enclosure, Universal 120/277v Input, 25 Watts, 500mA Drive Current, 0-10v Dimming; Powers 4 to 15 PUCK XT LED Modules

# ACCESSORIES

MP003
Gel-Filled Connector
17mm Drill Bit
MP011
MP099
PUCK XT Installation Tool
17mm Tap
MP016
PUCK XT Drill Guide Jig



# Recessed LED Handrail Luminaire



# **DIMENSIONS**



# REMOTE LED DRIVER ENCLOSURE







# PRODUCT SPECIFICATIONS

| DIMENSIONS                                   | Ø 0.7" x 0.6" D. Luminaire installation depth is 0.7"                                                                                                                                                 |  |  |
|----------------------------------------------|-------------------------------------------------------------------------------------------------------------------------------------------------------------------------------------------------------|--|--|
| WEIGHT                                       | 18 ounces                                                                                                                                                                                             |  |  |
| H