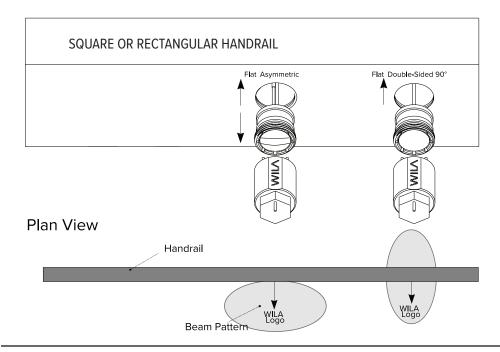

## For Square Handrails:

- Asymmetric
- Double-Sided Beam

Asymmetric Beam

# ROUND HANDRAIL SQUARE HANDRAIL

One-Sided Beam

Asymmetric Beam

Double-Sided Beam

One-Sided Beam
Perimeter or wall mounted railing

Double-Sided Beam Interior pathway railing

Double-Sided Beam

Asymmetric Beam
Perimeter or wall mounted railing

## ALIGNMENT ORIENTATION

Align WILA logo / indicator at right angles to handrail in the desired location of illumination. Modules have curved faces for round handrails and flat faces for square or rectangular handrails.