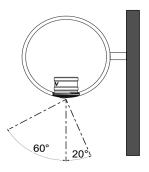

## For Round Handrails:

- Asymmetric
- Double-Sided Beam
- One-Sided Beam

# ROUND HANDRAIL SQUARE HANDRAIL

One-Sided Beam

Asymmetric Beam

Double-Sided Beam

One-Sided Beam
Perimeter or wall mounted railing

Double-Sided Beam Interior pathway railing

Double-Sided Beam

Asymmetric Beam
Perimeter or wall mounted railing