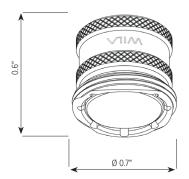

# **DIMENSIONS**

# PRODUCT SPECIFICATIONS

| DIMENSIONS                                   | Ø 0.7" x 0.6" D. Luminaire installation depth is 0.7"                                                                                                                                                 |  |  |
|----------------------------------------------|-------------------------------------------------------------------------------------------------------------------------------------------------------------------------------------------------------|--|--|
| WEIGHT                                       | 18 ounces                                                                                                                                                                                             |  |  |
| HOUSING                                      | 316 Stainless Steel                                                                                                                                                                                   |  |  |
| LENS                                         | Polycarbonate                                                                                                                                                                                         |  |  |
| IP RATING                                    | IP66 / NEMA 4X                                                                                                                                                                                        |  |  |
| IK RATING                                    | IK10                                                                                                                                                                                                  |  |  |
| THREAD SIZE                                  | M18 x 1 Note: For round railing, Puck XT will work with diameters from 1.5" to 3.9" (38mm to 100mm) with minimum wall thickness of 1/16" (1.5mm). ADA-compliant railing diameters are 11/4" to 2" OD. |  |  |
| INPUT WATTS                                  | 1.5W                                                                                                                                                                                                  |  |  |
| DRIVE CURRENT                                | 500mA (Contact factory for installation into non-metallic materials)                                                                                                                                  |  |  |
| DRIVER OPERATING TEMP                        | -20C to 60C                                                                                                                                                                                           |  |  |
| DRIVER - DAMP LOCATION DRIVER - WET LOCATION | Remote Driver : 20 watts for 1-12 LED modules or 25 watts for 4-15 LED modules  Remote Driver : 10 watts for 4-6 LED modules  NOTE: Max distance to remote mount a driver is 150ft                    |  |  |
| CERTIFICATION                                | Luminaire is CSA Listed For Wet Location. Driver enclosure is CSA Listed for Damp or Wet Location depending on model.                                                                                 |  |  |
| ССТ                                          | 3000K or 4000K                                                                                                                                                                                        |  |  |
| CRI                                          | >80                                                                                                                                                                                                   |  |  |
| LUMENS                                       | 160 - 185 lumens                                                                                                                                                                                      |  |  |