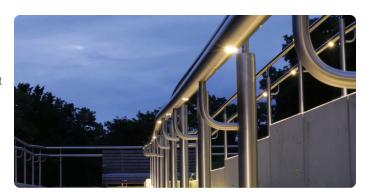

# Recessed LED Handrail Luminaire

## **DESCRIPTION**

Puck XT is a self-contained recessed luminaire for installation into round or square metal handrail profiles or similar metallic structures.. The lighting module is available in warm or neutral color temperatures with a choice of light distributions to satisfy a variety of installation conditions.

## **FEATURES**

- Self-contained stainless steel IP-66 rated LED module
- Remote driver allows up to 15 PUCK XT modules per circuit
- Shunt bypass allows remaining modules to operate in case of single failure
- Three light distributions to meet varying applications
- 3000K or 4000K color temperatures