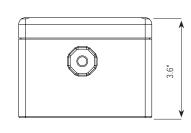

am                                |  |
|                                |                              |                     | OSB* One-Sided Beam ("for round handrail applications only) |  |

# REMOTE POWER SUPPLY WITH ENCLOSURE

### RMTPS-UNV-20-500-DIM

Remote Power Supply With Enclosure, Universal 120/277v Input, 20 Watts, 500mA Drive Current, 0-10v Dimming; Powers 1 to 12 PUCK XT LED Modules

### RMTPS-UNV-25-500-DIM

Remote Power Supply With Enclosure, Universal 120/277v Input, 25 Watts, 500mA Drive Current, 0-10v Dimming; Powers 4 to 15 PUCK XT LED Modules

# ACCESSORIES

MP003
Gel-Filled Connector
17mm Drill Bit
MP011
MP099
PUCK XT Installation Tool
17mm Tap
MP016
PUCK XT Drill Guide Jig



# Recessed LED Handrail Luminaire



# **DIMENSIONS**



# REMOTE LED DRIVER ENCLOSURE







# PRODUCT SPECIFICATIONS

| DIMENSIONS                                   | Ø 0.7" x 0.6" D. Luminaire installation depth is 0.7"                                                                                                                                                 |  |  |
|----------------------------------------------|-------------------------------------------------------------------------------------------------------------------------------------------------------------------------------------------------------|--|--|
| WEIGHT                                       | 18 ounces                                                                                                                                                                                             |  |  |
| HOUSI