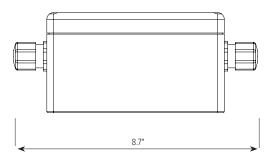

Beam                                |  |
|                                |                              |                     | OSB* One-Sided Beam ("for round handrail applications only) |  |

# REMOTE POWER SUPPLY WITH ENCLOSURE

### RMTPS-UNV-20-500-DIM

Remote Power Supply With Enclosure, Universal 120/277v Input, 20 Watts, 500mA Drive Current, 0-10v Dimming; Powers 1 to 12 PUCK XT LED Modules

### RMTPS-UNV-25-500-DIM

Remote Power Supply With Enclosure, Universal 120/277v Input, 25 Watts, 500mA Drive Current, 0-10v Dimming; Powers 4 to 15 PUCK XT LED Modules

# ACCESSORIES

MP003
Gel-Filled Connector
17mm Drill Bit
MP011
MP099
PUCK XT Installation Tool
17mm Tap
MP016
PUCK XT Drill Guide Jig



# Recessed LED Handrail Luminaire



# **DIMENSIONS**



# REMOTE LED DRIVER ENCLOSURE







# PRODUCT SPECIFICATIONS

| DIMENSIONS                                   | Ø 0.7" x 0.6" D. Luminaire installation depth is 0.7"                                                                                                                                                 |  |  |
|----------------------------------------------|-------------------------------------------------------------------------------------------------------------------------------------------------------------------------------------------------------|--|--|
| WEIGHT                                       | 18 ounces                                                                                                                                                                                             |  |  |
| HOU