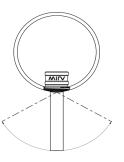

## ALIGNMENT ORIENTATION

Align WILA logo / indicator at right angles to handrail in the desired location of illumination. Modules have curved faces for round handrails and flat faces for square or rectangular handrails.